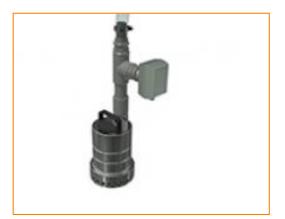

## **Recirculation pump**

The recirculation pump helps to further cut down on water consumption.