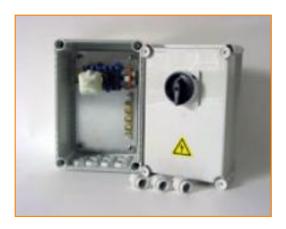

#### **Safety switch**

Cuts power to motor with **safety in mind** during inspection or maintenance.