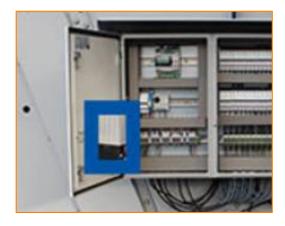

# **Electrical panel heater**

Protects electronic components in the electrical panel during extremely cold temperatures.