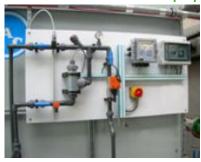

## Water treatment equipment

BAC offers a wide range of **automatic water treatment packages** to control corrosion, scaling, fouling and microbiological growth in cooling systems incorporating BAC cooling towers.

A good water treatment program

- helps reduce water consumption.
- ensures efficient operation and optimal, original performance
- helps improve year-round system hygiene

Want optimal water treatment equipment for your BAC cooling tower?