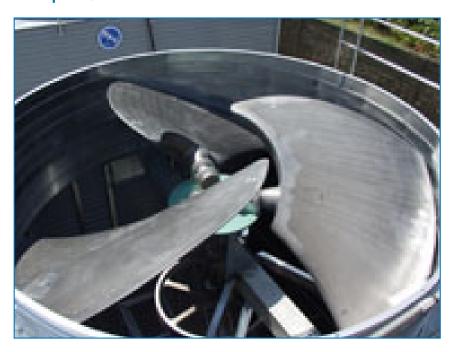

## **Whisper Quiet fan**

**Quiet and economical kW axial fans** mean FCT cooling towers make little sound. To reduce noise still further, choose the **Whisper quiet fan** alternative targeting optimal noise-reduction, with an aluminum hinged-blade design and unique end caps.

Whisper quiet fans are only available on **specific FCT models**. Please contact your <u>local BAC representative</u> to check availability.

For more details on all the above, as well as <u>sound pressure and sound power data</u>, please contact your local BAC representative.