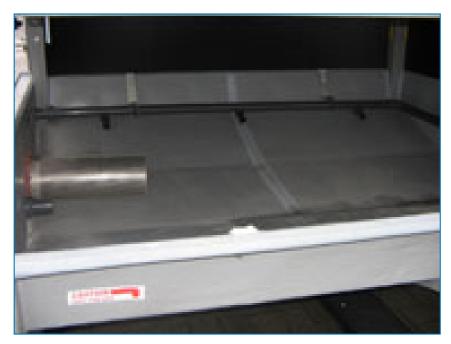

## Sump sweeper piping

A sump sweeper piping system **increases water circulation and agitation** in the basin and is designed to be used in combination with a <u>filtration</u> system. It does all this:

- improves your filtration system performance
- helps improve year-round system hygiene
- requires less cooling tower cleaning
- prevents under deposit corrosion

Sump sweeper piping can be factory-installed or retrofitted on-site.