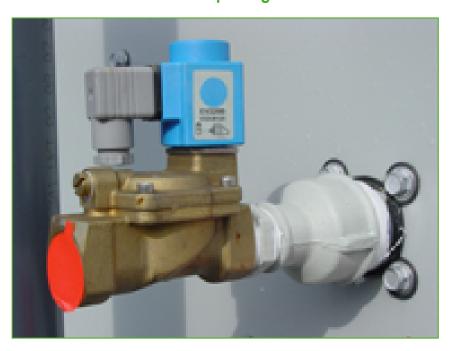

### Electric water level control package

When you require **more precise water level control**, replace the standard mechanical make-up valve with an electrical water level controller.

An electric water level control package

- reduces water consumption
- helps maintain your system year-round
- increases the equipment reliability

The package consists of

- a basin-mounted float switch
- a solenoid-activated valve in the make-up water line

The valve closes slowly to minimize water hammer.