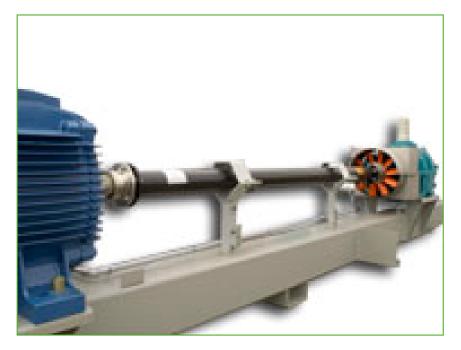

## Gear drive system with externally mounted motor

The gear drive system is a good option for certain industrial applications.

The gear drive system, designed with a 2.0 service factor, includes:

- A TEFC motor mounted outside the unit and air stream
- A corrosion resistant carbon-fiber drive shaft with stainless steel hubs

Both motor and drive shaft are separately shipped for easy on-site installation.

**Want to benefit from gear drive system on your cooling equipment?** Ask your <u>local BAC representative</u> for more information.