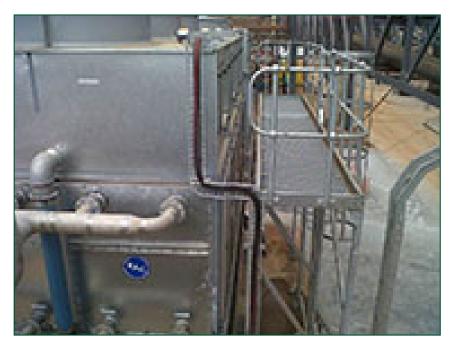

## Platforms, ladders, safety cage and handrail

**Platforms**, a ladder, safety cage and handrails facilitate easier and safer access to the top level of the unit, making inspection and maintenance easier and conforming to safety standards.

## Installed platforms

- facilitate the easier inspection and maintenance of your cooling tower
- help you comply with local safety regulations
- reduce accidental risks during inspection and maintenance of your cooling tower