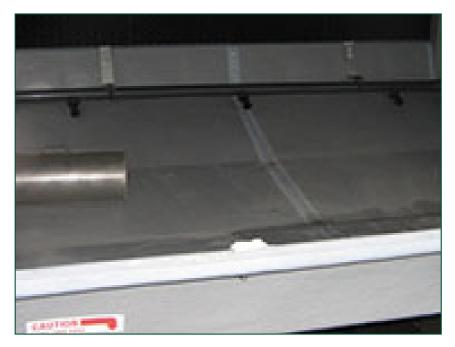

## Sump sweeper piping

A sump sweeper piping system **increases water circulation and agitation** in the basin and is designed to be used in combination with a <u>filtration</u> system. It does all this:

- improves your filtration system performance
- helps improve year-round system hygiene
- · requires less cooling tower cleaning
- prevents under deposit corrosion

Sump sweeper piping can be **factory-installed** or **retrofitted** on-site.