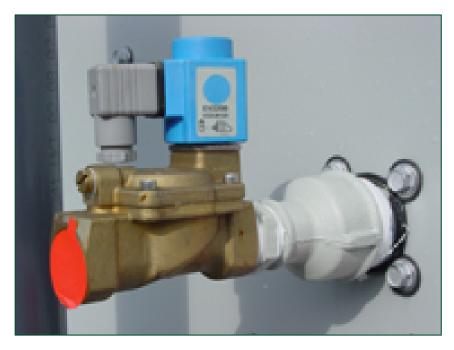

## Electric water level control package

When you require **more precise water level control**, replace the standard mechanical make-up valve with an electrical water level controller. An electric water level control package

- - reduces water consumption
  - helps maintain your system year-round
  - increases the equipment reliability

The package consists of

- · a basin-mounted water level sensors
- a solenoid-activated valve in the make-up water line

The valve closes slowly to minimize water hammer.