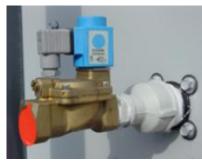

- reduces water consumption
- helps maintain your system year-round
- increases the equipment reliability

The package consists of

- a basin-mounted water level sensors
- a solenoid-activated valve in the make-up water line

The valve closes slowly to minimize water hammer.