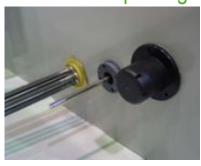

## Basin heater package

Our factory-installed heaters keep the water temperature at 4°C and act as a simple and economical **anti-freeze measure for the basin water**. The heater package includes the **heaters**, a **thermostat** and a **low level cut out switch** to protect the heaters if the water level declines excessively. Standard electric heaters can handle ambient temperatures down to -18°C.