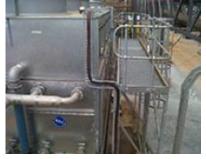

### Platforms, ladders, safety cage and handrail

**Platforms, a ladder, safety cage and handrails** facilitate **easier and safer access** to the top level of the unit, making inspection and maintenance easier and conforming to safety standards.

#### Installed platforms

- facilitate the easier inspection and maintenance of your cooling tower
- help you comply with local safety regulations
- · reduce accidental risks during inspection and maintenance of your cooling tower