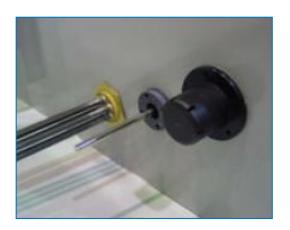

#### Vibration cut out switch

When excessive vibration occurs, this switch shuts down the fan, ensuring your cooling equipment **operates safely**.