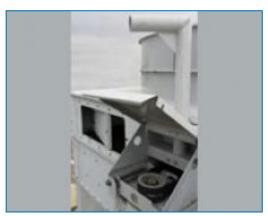

# **External Ladder and Platform**

A ladder and platform facilitate access to the top of the unit and safe inspection of your cooling tower.