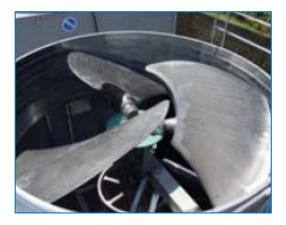

#### **Whisper Quiet fan**

Reduce fan noise even more with **very low sound factory-tested fans**. Whisper quiet fans are only available on **specific FCT models**. Please contact your <u>local BAC representative</u> to check availability.