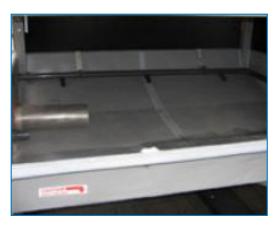

## Sump sweeper piping

Sump sweeper piping prevents sediment collecting in the cold water basin of the unit. A complete piping system, including nozzles, is installed in the basin of the tower for connection to side stream filtration equipment.