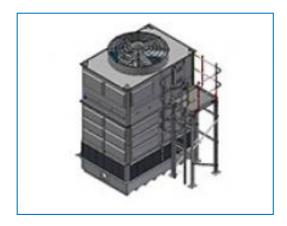

# Open cooling towers

# **External Ladder and Platform**

A ladder and platform facilitate access to the top of the unit and safe inspection of your cooling tower.