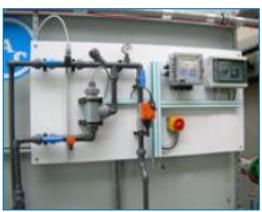

## Water treatment equipment

Devices to control water treatment are needed to ensure proper **cooling tower water care**. Not only does this help protect the components and fill pack, controlling corrosion, scaling and fouling, it also avoids the proliferation of harmful bacteria, including **legionella**, in the recirculating water.