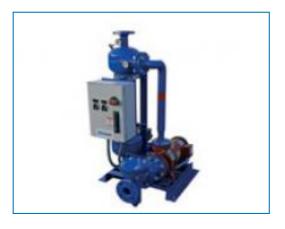

## Electric water level control package

For perfectly precise water level control, replace the standard mechanical valve with our electrical water level controller.