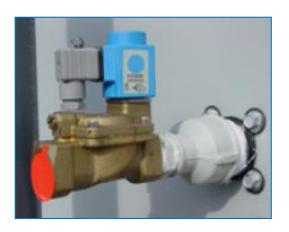

## Electric water level control package

For perfectly precise water level control, replace the standard mechanical valve with our electrical water level controller.