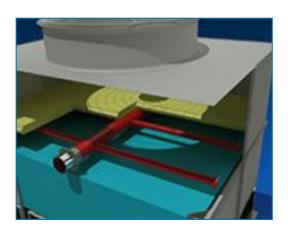

## Sump sweeper piping

Sump sweeper piping prevents sediment collecting in the cold water basin of the unit. A complete piping system, including nozzles, is installed in the basin of the tower for connection to side stream filtration equipment.