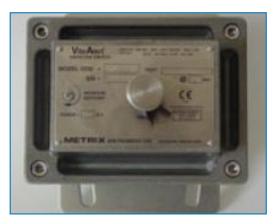

#### Vibration cut out switch

When excessive vibration occurs, this switch shuts down the fan, ensuring your cooling equipment **operates safely**.