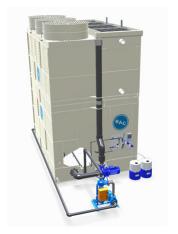

The value 6-pack includes

- A closed circuit cooling tower <u>FXVE</u>
- Protected with the <u>Baltiplus 810<sup>TM</sup> coating</u>
- a filtration package
- a water treatment control package
- sump sweeper piping
- Expert maintenance services (option)