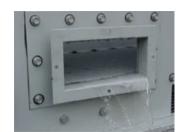

### Clean out port

#### Clean out port

#### **Benefits**

- Facilitates cleaning of the basin by easy removal of sludge and other impurities.
- Facilitates inspection by **faster draining** of the basin water in combination with the standard drain connection.
- Helps preventing biological growth (such as legionella) by easy cleaning and inspection of the basin.
- Maintains thermal performance by preventing dirt getting circulated into the water distribution system.
- Enables water treatment to be fully effective.
- Available on most BAC products.