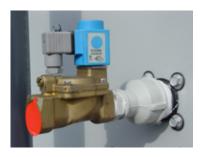

The package consists of

- a basin-mounted float switch
- · a solenoid-activated valve in the make-up water line

The valve closes slowly to minimize water hammer.

Want more precise water level control? Contact your <u>local BAC representative</u> for more information.