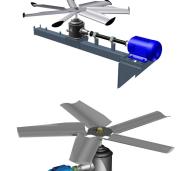

#### Gear drive system with externally mounted motor

The gearbox is linked to a TEFC motor, which is located outside the airstream, through a non-corrosive composite drive <u>fan shaft</u>.

#### Gear drive system with close coupled motor

Some large induced draft cooling towers have an optional close-coupled motor. The gearbox is linked to the motor through a flexible coupling.