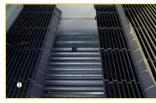

## **BAC eliminator types**

- 1. Blade type
- 2. Cellular type
- 3. Metal type
- 4. Cassette type
- 5. Fill integrated type

BAC original drift eliminators efficiently minimize the water drift emission and give you maximum confidence in the reliability of your cooling system.