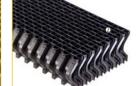

## **BAC eliminator types**

- 1. Blade type
- 2. Cellular type
- 3. Metal type
- 4. Cassette type
- 5. Fill integrated type

BAC original drift eliminators efficiently minimize the water drift emission and give you maximum confidence in the reliability of your cooling system.