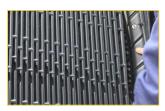

## **BAC eliminator types**

- 1. Blade type
- 2. Cellular type
- 3. Metal type
- 4. Cassette type
- 5. Fill integrated type

BAC original drift eliminators efficiently minimize the water drift emission and give you maximum confidence in the reliability of your cooling system.