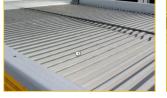

## **BAC eliminator types**

- 1. Blade type
- 2. Cellular type
- 3. Metal type
- 4. Cassette type
- 5. Fill integrated type

BAC original drift eliminators efficiently minimize the water drift emission and give you maximum confidence in the reliability of your cooling system.