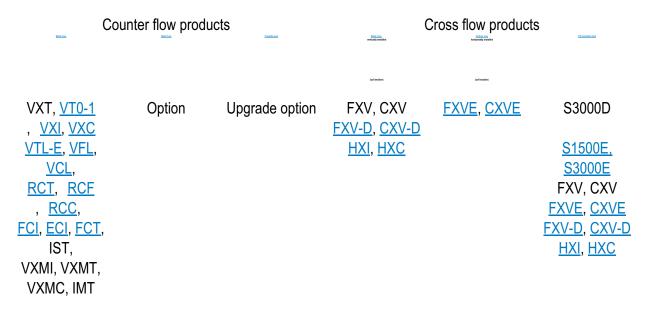

All BAC eliminators are tested in our R&D laboratories to guarantee **maximum drift capture** and **thermal performance of the unit.** 

That's why you should choose for **original BAC eliminators** for replacement. Check in the table below which eliminatorsyou need for replacement or upgrading your BAC cooling equipment.

Replacement needed for drift eliminators? <u>Contact</u> your local BAC representative.