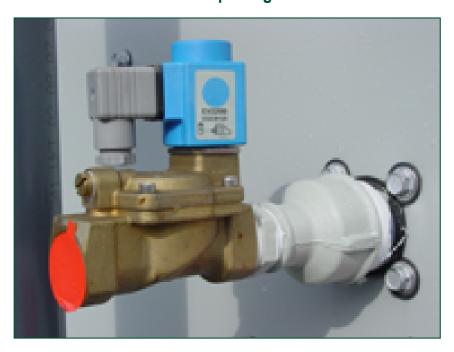

### Electric water level control package

When you require **more precise water level control**, replace the standard mechanical make-up valve with an electrical water level controller.

An electric water level control package

- reduces water consumption
- helps maintain your system year-round
- increases the equipment reliability

The package consists of

- a basin-mounted float switch
- a solenoid-activated valve in the make-up water line

The valve closes slowly to minimize water hammer.