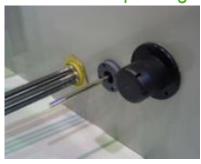

## Basin heater package

Our factory-installed heaters keep the water temperature at 4°C and act as a simple and economical **anti-freeze measure for the basin water**. The heater package includes the **heaters**, a **thermostat** and a **low level cut out switch** to protect the heaters if the water level declines excessively. Standard electric heaters can handle ambient temperatures down to -18°C.