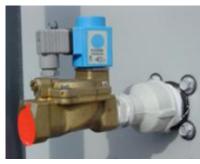

- reduces water consumption
- helps maintain your system year-round
- increases the equipment reliability

The package consists of

- · a basin-mounted float switch
- a solenoid-activated valve in the make-up water line

The valve closes slowly to minimize water hammer.