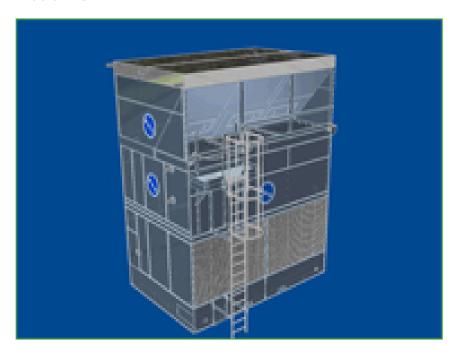

#### **Platforms**

Platforms facilitate **easier** and **safer access** to the **top level** of the unit, making inspection and maintenance easier and in line with European and South African safety standards.

### Installed platforms

- help you comply with local safety regulations
- prevent accidental risks during inspection and maintenance of your cooling tower
- facilitate the inspection and maintenance of your cooling tower