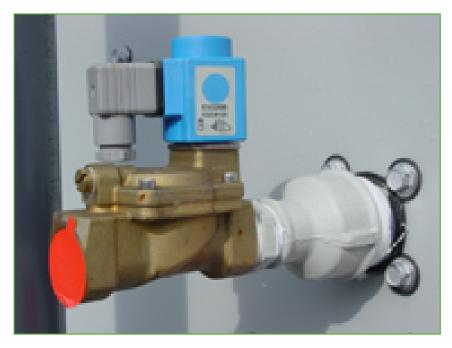

- reduces water consumption
- helps maintain your system year-round
- increases the equipment reliability

The package consists of

- a basin-mounted float switch
- a solenoid-activated valve in the make-up water line

The valve closes slowly to minimize water hammer.