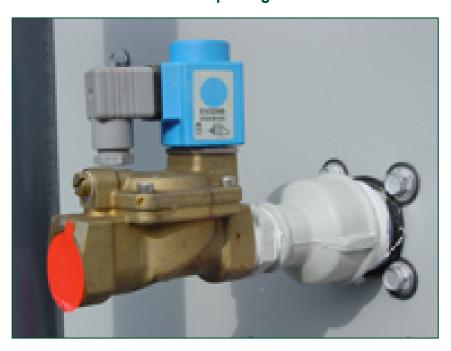

### Electric water level control package

When you require **more precise water level control**, replace the standard mechanical make-up valve with an electrical water level controller.

An electric water level control package

- reduces water consumption
- helps maintain your system year-round
- increases the equipment reliability

The package consists of

- a basin-mounted float switch
- a solenoid-activated valve in the make-up water line

The valve closes slowly to minimize water hammer.