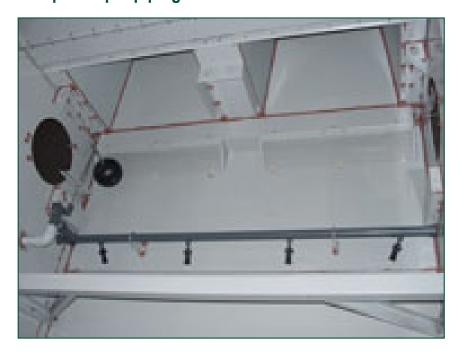

## Sump sweeper piping

A sump sweeper piping system **increases water circulation and agitation in** the basin and is designed to be used in combination with a <u>filtration</u> system. It does all this:

- improves your filtration system performance
- helps improve year-round system hygiene
- · requires less condenser cleaning
- prevents under deposit corrosion

Sump sweeper piping can be factory-installed or retrofitted on-site.

Want to install sump sweeper piping on your cooling equipment? Contact your local <u>BAC</u> representative for more information.