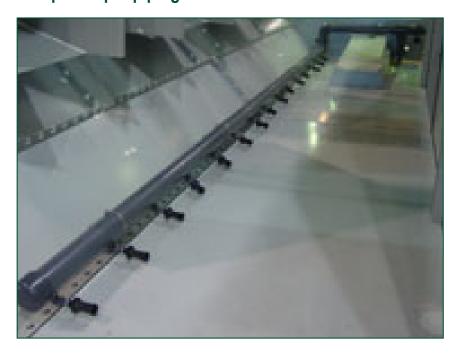

## Sump sweeper piping

## Sump sweeper piping

A sump sweeper piping system **increases water circulation and agitation in** the basin and is designed to be used in combination with a <u>filtration</u> system. It does all this:

- improves your filtration system performance
- helps improve year-round system hygiene
- · requires less condenser cleaning
- prevents under deposit corrosion

Sump sweeper piping can be factory-installed or retrofitted on-site.