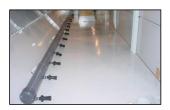

## Sump sweeper piping

Water treatment and filtration equipment

- an automatic bleed control (BCP 0 C)
- water treatment equipment for <u>liquid</u> (BCP 2 C) or <u>solid</u> (Easy Treat) chemicals
- a filtration system (PF 64 separator or media filter)

A sump sweeper piping system **increases water circulation and agitation in** the basin and is designed to be used in combination with a <u>filtration system</u>.

Sump sweeper piping can be factory-installed or retrofitted on-site.

Want to install sump sweeper piping? Contact your local <u>BAC representative</u> for more information.