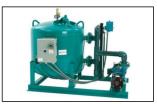

BAC offers a complete range of filtration systems :

- PF 64 Series separator
- PF 30 Series media filter

**Want to install a filter on your cooling equipment?** Contact your <u>BAC representative</u> for more information.