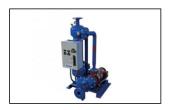

BAC offers a complete range of filtration systems :

- PF 64 Series separator
- PF 30 Series media filter

**Want to install a filter on your cooling equipment?** Contact your <u>BAC representative</u> for more information.