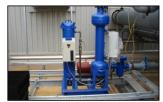

- an automatic bleed control (BCP 0 C)
- water treatment equipment for <u>liquid</u> (BCP 2 C) or <u>solid</u> (Easy Treat) chemicals
- a factory installed sump sweeper piping

**Filters remove suspended solids in water.** Filters work best alongside <u>sump sweeper piping</u> which increase water circulation and agitation in the basin preventing the solids to settle in the sump or basin.