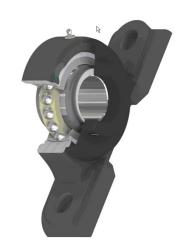

#### **Benefits**

All BAC bearings are specifically designed for cooling tower application and tested in our R&D laboratories to ensure **long service life** 

#### **Features**

- Flinger collar
- Special housing, machined to encourage drainage
- 3-piece R-seal to keep the bearing properly lubricated
- Suitable for use in moist environment (depending on bearing type)

#### Maintenance tip!

BAC has bearing grease cartridges available for use in the cooling tower bearings.

The specifications of this grease will ensure an optimal bearing service life. Replace all fan-shaft bearings at the same time for optimum performance and reduced maintenance downtime.