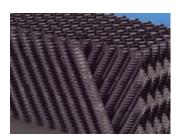

### Versapak fill

The Versapak fill is tested in the **BAC laboratories**.

#### Characteristics

- BAC tested cross fluted fill design
- PVC material, impervious to rot and biological attack
- model specific fill pattern
- sheet spacing: 12 mm for clear water application, 19 mm non-clogging for industrial applications