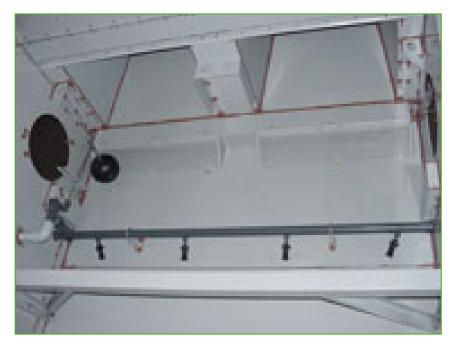

## Sump sweeper piping

A sump sweeper piping system **increases water circulation and agitation** in the basin and is designed to be used in combination with a <u>filtration</u> system. It does all this:

- improves your filtration system performance
- helps improve year-round system hygiene
- requires less cooling tower cleaning
- prevents under deposit corrosion

Sump sweeper piping can be **factory-installed** or **retrofitted** on-site.