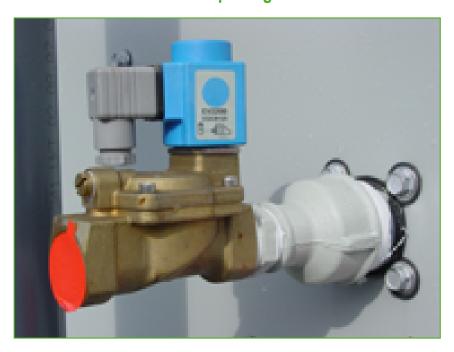

### Electric water level control package

When you require **more precise water level control**, replace the standard mechanical make-up valve with an electrical water level controller.

An electric water level control package

- reduces water consumption
- helps maintain your system year-round
- increases the equipment reliability

The package consists of

- a basin-mounted float switch
- a solenoid-activated valve in the make-up water line

The valve closes slowly to minimize water hammer.