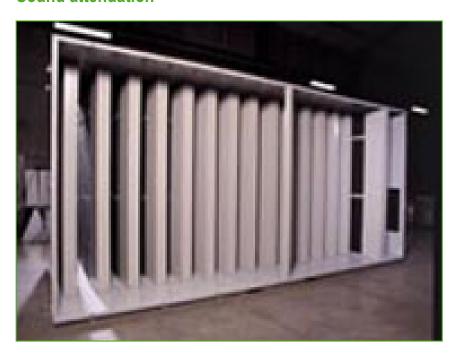

#### Sound attenuation

VFL closed circuit cooling towers use **quiet centrifugal fans**, **but to reduce noise even further**, you can extend your VFL cooling tower with sound attenuators at the air intake and discharge points.

## For residential areas:

Sound attenuation (HS type)

- Discharge attenuator with vertical baffles
- · Intake attenuator with straight baffles

## For rural areas:

**Heavy sound attenuation (HD type)** 

- Discharge attenuator with vertical baffles
- Double intake attenuator with straight baffles

e detail and

Your <u>local BAC representative</u> can explain any of the above sound attenuator options in more provide you with <u>sound pressure and sound power data.</u>