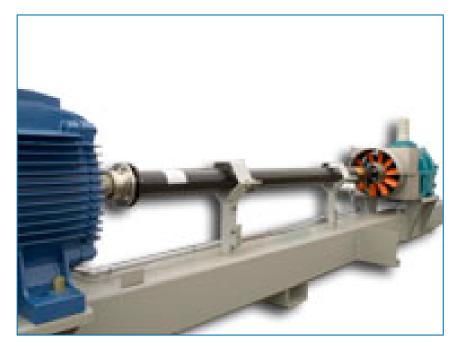

## Gear drive system with externally mounted motor

The gear drive system is a good option for certain industrial applications.

The gear drive system, designed with a 2.0 service factor, includes:

- A TEFC motor mounted outside the unit and air stream
- A corrosion resistant carbon-fiber drive shaft with stainless steel hubs

Both motor and drive shaft are separately shipped for easy on-site installation.

**Want to benefit from gear drive system on your cooling equipment?** Ask your <u>local BAC representative</u> for more information.