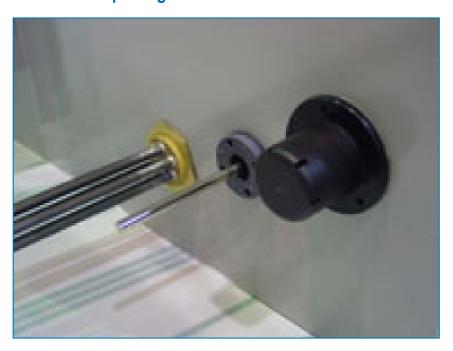

## Basin heater package

Our factory-installed heaters keep the water temperature at 4°C and act as a simple and economical **anti-freeze measure for the basin water**. The heater package includes the **heaters**, a **thermostat** and a **low level cut out switch** to protect the heaters if the water level declines excessively. Standard electric heaters can handle ambient temperatures down to -18°C.