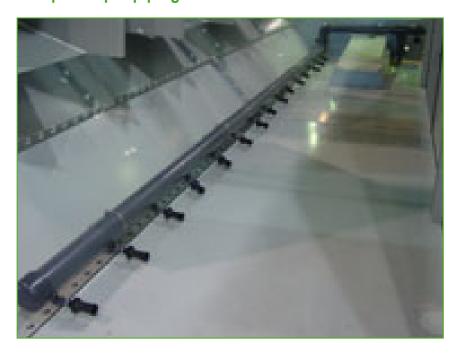

## Sump sweeper piping

A sump sweeper piping system **increases water circulation and agitation in** the basin and is designed to be used in combination with a <u>filtration</u> system. It does all this:

- improves your filtration system performance
- helps improve year-round system hygiene
- · requires less cooling tower cleaning
- prevents under deposit corrosion

Sump sweeper piping can be factory-installed or retrofitted on-site.