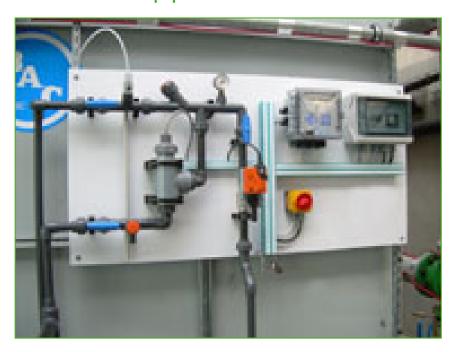

## Water treatment equipment

BAC offers a wide range of **automatic water treatment packages** to control corrosion, scaling, fouling and microbiological growth in cooling systems incorporating BAC cooling towers.

A good water treatment program

- helps reduce water consumption
- ensures efficient operation and optimal, original performance
- helps improve year-round system hygiene

Want optimal water treatment equipment for your BAC cooling tower?