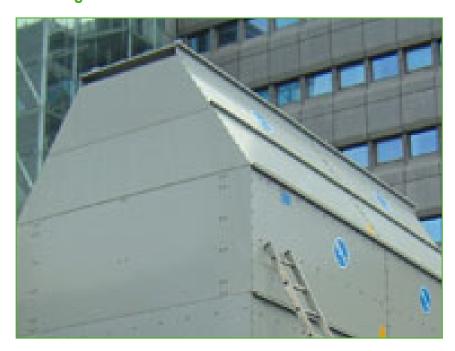

## **Discharge hood**

With discharge hoods, you can comply with layout restrictions by **elevating unit** discharge above adjacent walls and increasing discharge air velocity to **reduce the risk of re-circulation** in confined spaces.