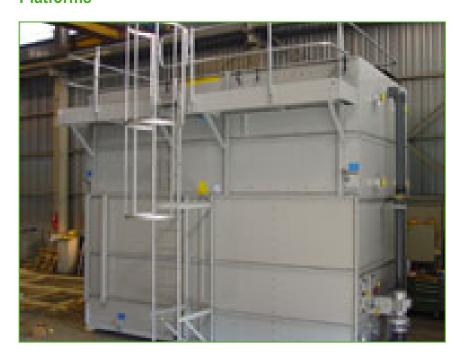

#### **Platforms**

Platforms facilitate **easier** and **safer access** to the **top level** of the unit, making inspection and maintenance easier, in line with European and South African safety standards.

#### Installed platforms

- help you comply with local safety regulations
- prevent accidental risks during inspection and maintenance of your cooling tower
- · facilitate the inspection and maintenance of your cooling tower