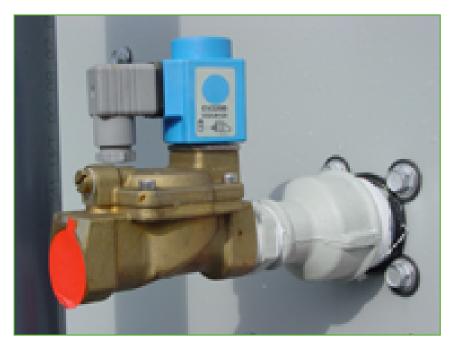

### Electric water level control package

When you require **more precise water level control**, replace the standard mechanical make-up valve with an electrical water level controller. An electric water level control package

- reduces water consumption
- helps maintain your system year-round
- increases the equipment reliability

The package consists of

- a basin-mounted float switch
- a solenoid-activated valve in the make-up water line

The valve closes slowly to minimize water hammer.