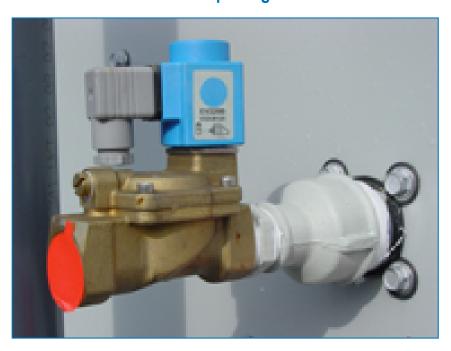

### Electric water level control package

When you require **more precise water level control**, replace the standard mechanical make-up valve with an electrical water level controller.

An electric water level control package

- reduces water consumption
- helps maintain your system year-round
- increases the equipment reliability

The package consists of

- a basin-mounted float switch
- a solenoid-activated valve in the make-up water line

The valve closes slowly to minimize water hammer.