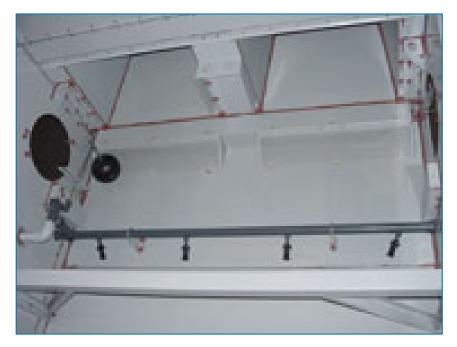

## Sump sweeper piping

A sump sweeper piping system **increases water circulation and agitation** in the basin and is designed to be used in combination with a <u>filtration</u> system. It does all this:

- improves your filtration system performance
- helps improve year-round system hygiene
- requires less cooling tower cleaning
- prevents under deposit corrosion

Sump sweeper piping can be **factory-installed** or **retrofitted** on-site.