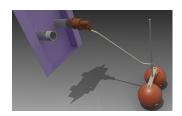

## Make-up

Replacement kits typically include: float valve, float ball and the appropriate float arm to suit the specific unit type.

### **Valve**

- **Heavy duty robust design** allows for adjustment of the float arm angle without any tools.
- **Corrosion resistant** brass body, suitable for all high pressure applications.
- Performance tested in BAC's R&D lab
- Ease of maintenance and adjustment
- Available in sizes 20, 25, 50 mm.
- Retro-fit replacement kits for all products.

#### Float ball

Want to replace the make-up of your BAC equipment? Contact your local BAC representative.