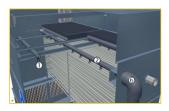

## Key benefits

The water distribution system features:

- 1. Nozzles
- 2. Spray branches
- 3. Spray pump
- 4. Strainer
- 5. Make-up

Each component of the water distribution system has passed a **longevity and quality test** in our R&D <u>laboratories</u>. These parts are exclusively selected, designed or even patented, meeting **very strict technical specifications**.