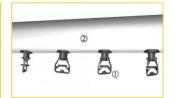

## Key benefits

The water distribution system features:

- 1. Nozzles
- 2. Spray branches
- 3. Spray pump
- 4. Strainer
- 5. Make-up

Each component of the water distribution system has passed a **longevity and quality test** in our R&D <u>laboratories</u>. These parts are exclusively selected, designed or even patented, meeting **very strict technical specifications**.