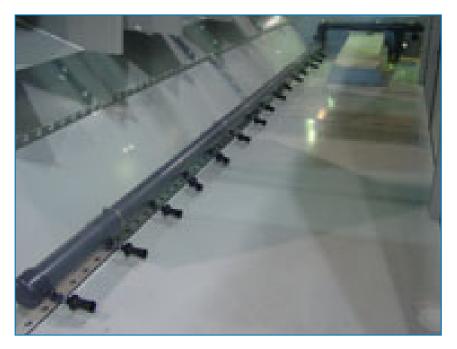

## Sump sweeper piping

A sump sweeper piping system **increases water circulation and agitation** in the basin and is designed to be used in combination with a <u>filtration</u> system. It does all this:

- improves your filtration system performance
- helps improve year-round system hygiene
- · requires less cooling tower cleaning
- prevents under deposit corrosion

Sump sweeper piping can be **factory-installed** or **retrofitted** on-site.