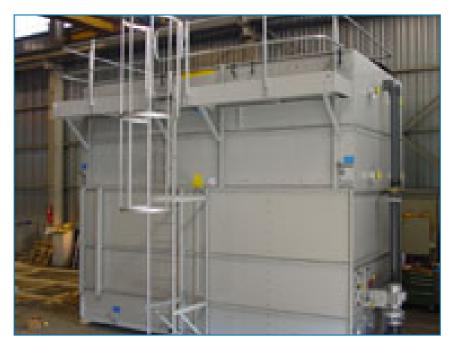

## **Platforms**

Platforms facilitate **easier** and **safer access** to the **top level** of the unit, making inspection and maintenance easier and in line with European and South African safety standards.

Installed platforms

- help you comply with local safety regulations
- · prevent accidental risks during inspection and maintenance of your cooling tower
- · facilitate the inspection and maintenance of your cooling tower